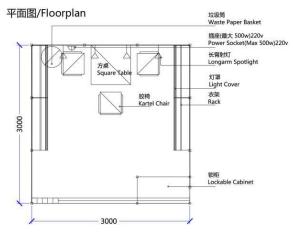

## Shanghai Syma-Expo Ltd

Contact: Mr. Tim Gong / Ms. Vita Zhao Tel: (86) 21 6238 8811 (Ext: 151 / 111)

Email:

tim.gong@syma.com.cn / vita.zhao@syma.com.cn

| Booth equipment for 9 sqm are as follow:  (Facilities will be adjusted according to your booth size) |                                            |
|------------------------------------------------------------------------------------------------------|--------------------------------------------|
|                                                                                                      | Item                                       |
| 1.                                                                                                   | Sample Rack with lighting cover OR Shelf   |
| 2.                                                                                                   | System lockable cabinet                    |
| 3.                                                                                                   | System square table                        |
| 4.                                                                                                   | Kartel chair                               |
| 5.                                                                                                   | Long-arm spotlight (100W)                  |
| 6.                                                                                                   | Electrical Socket (13Amp / 220V; max 500W) |
| 7.                                                                                                   | Waste Paper Basket                         |